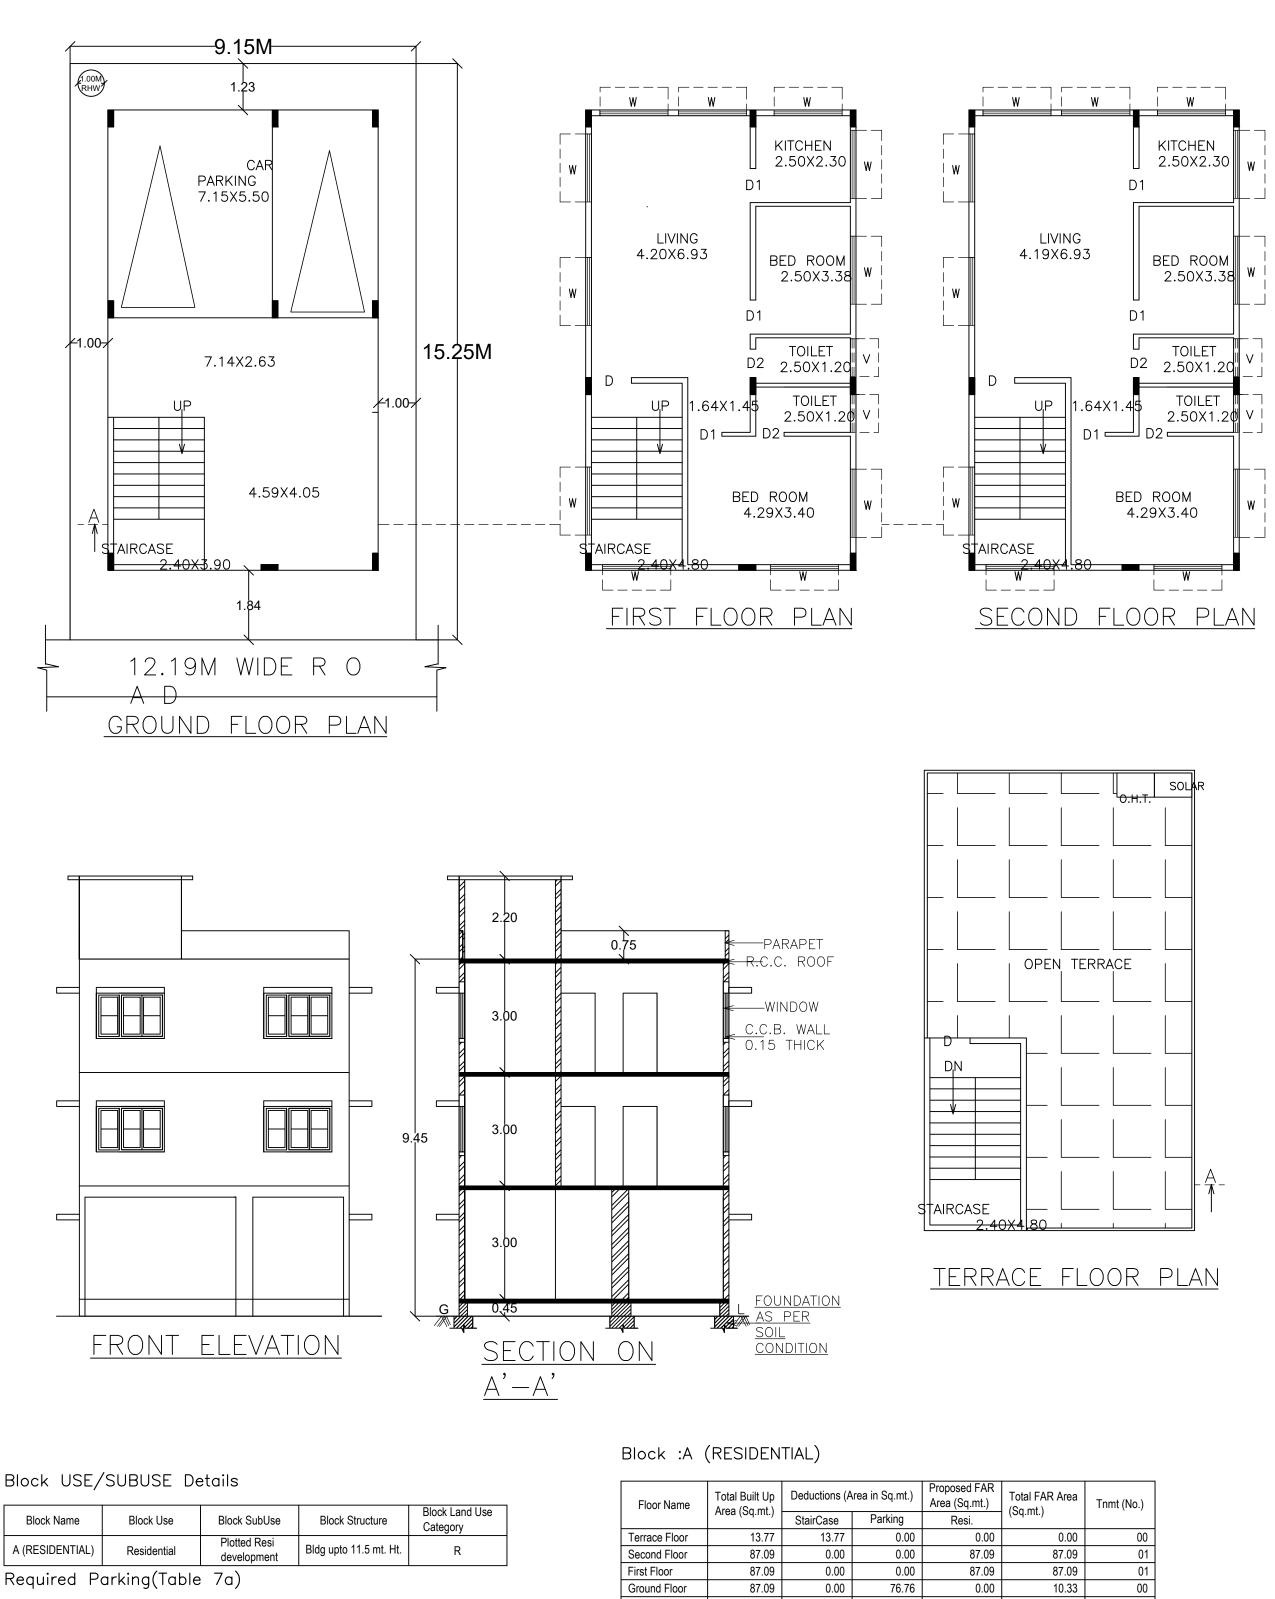

FAR &Tenement Details

| Block              | No. of Same<br>Bldg | Total Built Up<br>Area (Sq.mt.) | Deductions (Area in Sq.mt.) |         | Deductions (Area in Sq.mt.) Proposed FAR<br>(Sq.mt.) Area Total FAR<br>(Sq.mt.) Area (Sq.mt.) |        | Tnmt (No.) |
|--------------------|---------------------|---------------------------------|-----------------------------|---------|-----------------------------------------------------------------------------------------------|--------|------------|
|                    |                     |                                 | StairCase                   | Parking | Resi.                                                                                         |        |            |
| A<br>(RESIDENTIAL) | 1                   | 275.04                          | 13.77                       | 76.76   | 174.18                                                                                        | 184.51 | 02         |
| Grand Total:       | 1                   | 275.04                          | 13.77                       | 76.76   | 174.18                                                                                        | 184.51 | 2.00       |

| Floor Name                          | Total Built Up<br>Area (Sq.mt.) | Deductions (Area in Sq.mt.) |         | Proposed FAR<br>Area (Sq.mt.) | Total FAR Area | Tnmt (No.) |
|-------------------------------------|---------------------------------|-----------------------------|---------|-------------------------------|----------------|------------|
|                                     | Area (Sq.mt.)                   | StairCase                   | Parking | Resi.                         | (Sq.mt.)       |            |
| Terrace Floor                       | 13.77                           | 13.77                       | 0.00    | 0.00                          | 0.00           | 00         |
| Second Floor                        | 87.09                           | 0.00                        | 0.00    | 87.09                         | 87.09          | 01         |
| First Floor                         | 87.09                           | 0.00                        | 0.00    | 87.09                         | 87.09          | 01         |
| Ground Floor                        | 87.09                           | 0.00                        | 76.76   | 0.00                          | 10.33          | 00         |
| Total:                              | 275.04                          | 13.77                       | 76.76   | 174.18                        | 184.51         | 02         |
| Total Number of<br>Same Blocks<br>: | 1                               |                             |         |                               |                |            |
| Total:                              | 275.04                          | 13.77                       | 76.76   | 174.18                        | 184.51         | 02         |

| FLOOR                | Name    | UnitBUA Type | UnitBUA Area | Carpet Area | No. of Rooms | No. of Tenement |
|----------------------|---------|--------------|--------------|-------------|--------------|-----------------|
| FIRST FLOOR<br>PLAN  | SPLIT 1 | FLAT         | 87.09        | 68.76       | 6            | 1               |
| SECOND<br>FLOOR PLAN | SPLIT 2 | FLAT         | 87.09        | 68.76       | 6            | 1               |
| Total:               | -       | -            | 174.18       | 137.52      | 12           | 2               |