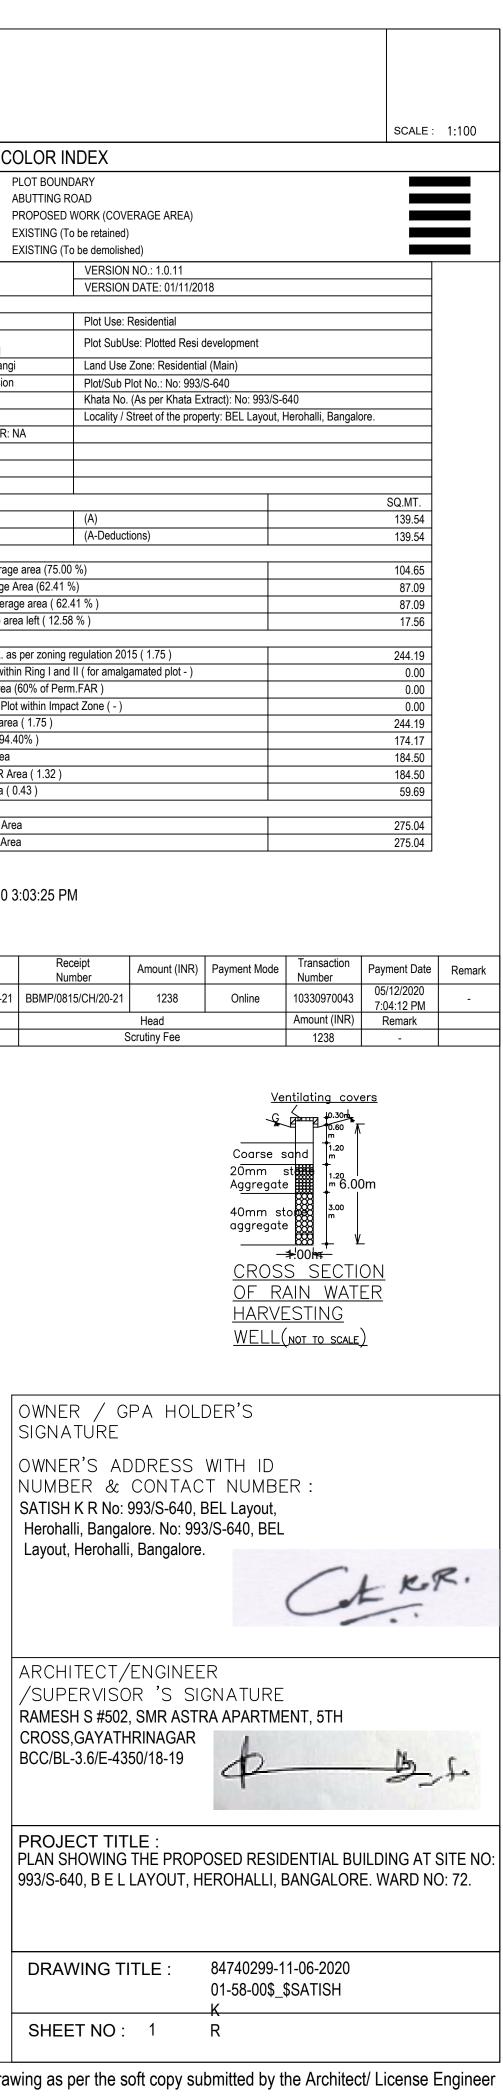

# BHRUHAT BENGALURU MAHANAGARA PALIKE

|                                  | COLOR IN             | IDEX                                                                                                                 |                           |  |  |  |
|----------------------------------|----------------------|----------------------------------------------------------------------------------------------------------------------|---------------------------|--|--|--|
|                                  | PLOT BOUND           | DARY                                                                                                                 |                           |  |  |  |
|                                  | ABUTTING R           | OAD                                                                                                                  |                           |  |  |  |
|                                  | PROPOSED \           | WORK (COVERAGE AREA)                                                                                                 |                           |  |  |  |
|                                  | EXISTING (To         | be retained)                                                                                                         |                           |  |  |  |
|                                  | EXISTING (To         | b be demolished)                                                                                                     |                           |  |  |  |
| AREA STATEMENT (BBMP)            |                      | VERSION NO.: 1.0.11                                                                                                  |                           |  |  |  |
| AREA STATEIVIENT (DDIVIF)        |                      | VERSION DATE: 01/11/2018                                                                                             |                           |  |  |  |
| PROJECT DETAIL:                  |                      |                                                                                                                      |                           |  |  |  |
| Authority: BBMP                  |                      | Plot Use: Residential                                                                                                |                           |  |  |  |
| Inward_No:                       |                      | Plot SubUse: Plotted Resi development                                                                                |                           |  |  |  |
| BBMP/Ad.Com./RJH/0078/20-        |                      |                                                                                                                      |                           |  |  |  |
| Application Type: Suvarna Pa     | -                    | Land Use Zone: Residential (Main)                                                                                    |                           |  |  |  |
| Proposal Type: Building Permi    | ISSION               | Plot/Sub Plot No.: No: 993/S-640                                                                                     | 2/0.040                   |  |  |  |
| Nature of Sanction: New          |                      | Khata No. (As per Khata Extract): No: 993/S-640<br>Locality / Street of the property: BEL Layout, Herohalli, Bangalo |                           |  |  |  |
| Location: Ring-III               |                      | Locality / Street of the property: BEL Layo                                                                          | out, Heronalli, Bangalore |  |  |  |
| Building Line Specified as per   | Z.R: NA              |                                                                                                                      |                           |  |  |  |
| Zone: Rajarajeshwarinagar        |                      |                                                                                                                      |                           |  |  |  |
| Ward: Ward-072                   | 1:                   |                                                                                                                      |                           |  |  |  |
| Planning District: 302-Herohalli |                      |                                                                                                                      | 1                         |  |  |  |
| AREA DETAILS:                    |                      |                                                                                                                      |                           |  |  |  |
| AREA OF PLOT (Minimum)           |                      |                                                                                                                      |                           |  |  |  |
| NET AREA OF PLOT                 |                      | (A-Deductions)                                                                                                       |                           |  |  |  |
| COVERAGE CHECK                   | (75.00               | 0/)                                                                                                                  | 1                         |  |  |  |
|                                  | verage area (75.00   |                                                                                                                      |                           |  |  |  |
|                                  | rage Area (62.41 %   |                                                                                                                      |                           |  |  |  |
|                                  | overage area ( 62.4  |                                                                                                                      |                           |  |  |  |
|                                  | ge area left ( 12.58 | 5 % )                                                                                                                |                           |  |  |  |
| FAR CHECK                        | D                    |                                                                                                                      | T                         |  |  |  |
|                                  |                      | egulation 2015 (1.75)                                                                                                |                           |  |  |  |
|                                  | •                    | II ( for amalgamated plot - )                                                                                        |                           |  |  |  |
|                                  | Area (60% of Perm    | ,                                                                                                                    |                           |  |  |  |
|                                  | or Plot within Impa  | ct Zone ( - )                                                                                                        |                           |  |  |  |
| Total Perm. FA                   | , ,                  |                                                                                                                      |                           |  |  |  |
| Residential FAP                  | , ,                  |                                                                                                                      |                           |  |  |  |
| Proposed FAR                     |                      |                                                                                                                      |                           |  |  |  |
|                                  | AR Area (1.32)       |                                                                                                                      |                           |  |  |  |
| Balance FAR A                    | rea ( 0.43 )         |                                                                                                                      |                           |  |  |  |
| BUILT UP AREA CHECK              | I. A                 |                                                                                                                      | 1                         |  |  |  |
| Proposed Built                   |                      |                                                                                                                      |                           |  |  |  |
| Achieved BuiltL                  | ip Area              |                                                                                                                      |                           |  |  |  |
|                                  |                      |                                                                                                                      |                           |  |  |  |

## Approval Date : 06/12/2020 3:03:25 PM

Payment Details

|   | Sr No. | Challan<br>Number  | Receipt<br>Number  | Amount (INR) | Payment Mode | Transaction<br>Number | P |
|---|--------|--------------------|--------------------|--------------|--------------|-----------------------|---|
|   | 1      | BBMP/0815/CH/20-21 | BBMP/0815/CH/20-21 | 1238         | Online       | 10330970043           |   |
| Ī |        | No.                | No.                |              |              | Amount (INR)          |   |
|   |        | 1                  | S                  | crutiny Fee  |              | 1238                  |   |